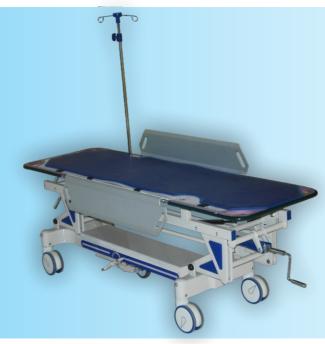

Patient on the mattress can be moved parallelly to another bed or flat table

## **Specification:**

- Construction
  - Made of steel pipe, square and steel sheet
- Hi-Low
  - Adjustable manually by crank
- Deck mattress
  - Made of multiplex
- Mattres
  - Made of acrylic laminated, can be moved
- Side guard

Made of aluminum alloy protective rails can be folded and hidden under the surface on no used

- Castor
  - Four castor Ø6", twin wheel, with central locking system
- Infuse stand
  - Available, Made of stainless steel pipe adjustable height with screw lock
- Painting
  - Epoxy powder coating anti bacterial grade
- Dimension (approx)
  - 1950 (L) x 630 (W) x 600 (H min) 820 (H max) mm